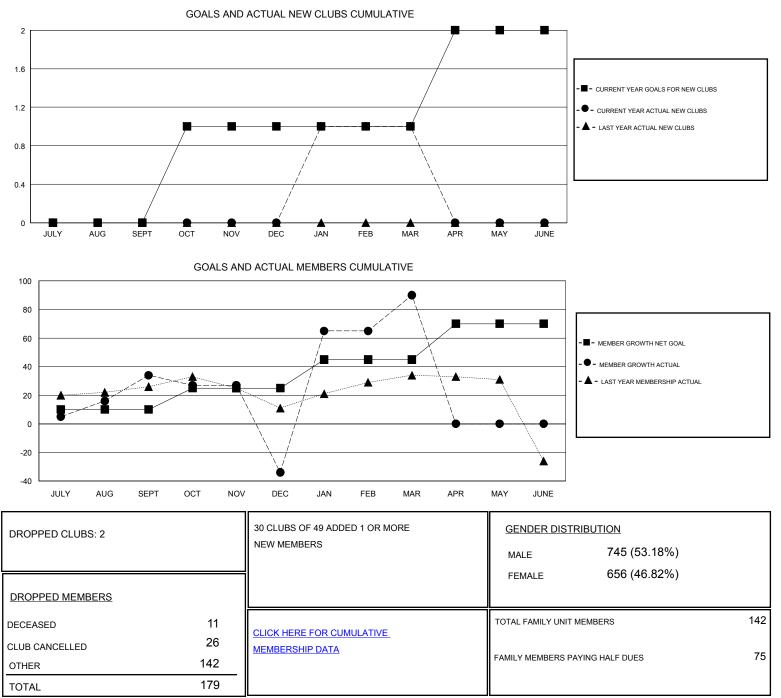

## District 4 L2

Results as of: 3/31/2020

| GMT:                  |               |           |               |                       |                           |                         | GMT CA                                             |
|-----------------------|---------------|-----------|---------------|-----------------------|---------------------------|-------------------------|----------------------------------------------------|
| Clubs                 |               |           |               | Members               |                           |                         |                                                    |
| RESULTS FOR 2019-2020 |               |           |               | RESULTS FOR 2019-2020 |                           |                         |                                                    |
| QUARTER               | NEW CLUB GOAL | NEW CLUBS | DROPPED CLUBS | QUARTER               | MEMBER GROWTH NET<br>GOAL | MEMBER GROWTH<br>ACTUAL | DROPPED<br>MEMBERS ACTUAL<br>(including transfers) |
| JULY/AUG/SEPT         | 0             | 0         | 0             | JULY/AUG/SEPT         | 10                        | 73                      | 33                                                 |
| OCT/NOV/DEC           | 1             | 0         | 2             | OCT/NOV/DEC           | 15                        | 50                      | 105                                                |
| JAN/FEB/MAR           | 0             | 1         | 0             | JAN/FEB/MAR           | 20                        | 188                     | 41                                                 |
| APR/MAY/JUNE          | 1             | 0         | 0             | APR/MAY/JUNE          | 25                        | 0                       | 0                                                  |